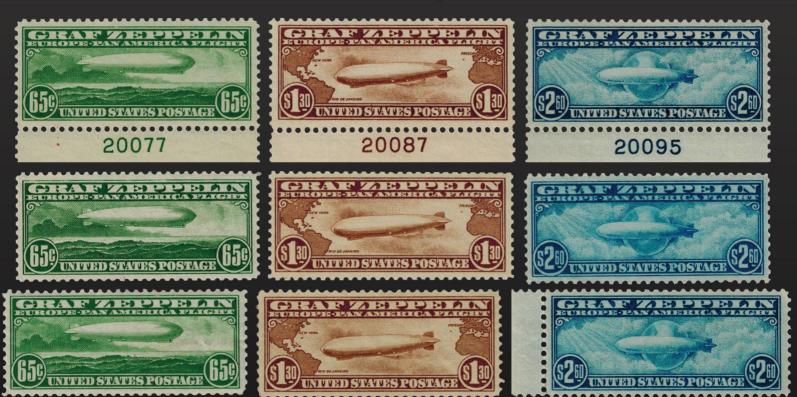

# The Brunelle Stamp Inventory

and Property of Other Trusts & Estate Collections
Nashua, NH

Postage (\$30,000+), Literature & Supplies Monday, November 7, 2022, at 1:00pm
Preview: 9:30am-12:45pm

All U.S. & Worldwide Philatelic Material Monday, November 7, 2022, at 2:30pm
Preview: 9:30am-2:15pm

## The Brunelle Stamp Inventory Auction

And Property of Other Trust & Estate Collections

Doubletree by Hilton Nashua, 2 Somerset Pkwy, Nashua, NH

Monday, November 7, at 1:00pm Preview 9:30am-12:45pm Postage, Literature & Supplies

Monday, November 7, at 2:30pm Preview 9:30am-2:15pm All Other Philatelic Materials

Featuring Classics, many albums, stockbooks, collections, trade lots, covers, supplies, reference material, \$30,000+ postage & more.