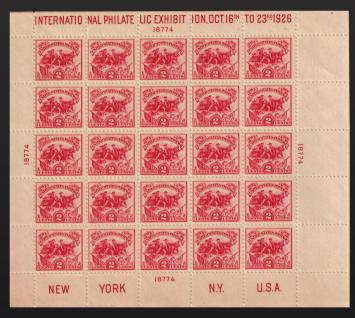

# The Brunelle Stamp Inventory

and Property of Other Trusts & Estate Collections
Nashua, NH

Postage (\$30,000+), Literature & Supplies Monday, November 7, 2022, at 1:00pm
Preview: 9:30am-12:45pm

All U.S. & Worldwide Philatelic Material Monday, November 7, 2022, at 2:30pm
Preview: 9:30am-2:15pm

## The Brunelle Stamp Inventory Auction

And Property of Other Trust & Estate Collections

Doubletree by Hilton Nashua, 2 Somerset Pkwy, Nashua, NH

Monday, November 7, at 1:00pm Preview 9:30am-12:45pm Postage, Literature & Supplies

Monday, November 7, at 2:30pm Preview 9:30am-2:15pm All Other Philatelic Materials

Featuring Classics, many albums, stockbooks, collections, trade lots, covers, supplies, reference material, \$30,000+ postage & more.